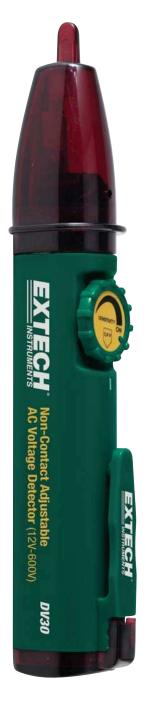

## **Adjustable AC Voltage Detector**

Non-contact detection of AC Voltage

Detects down to 12VAC with Sensitivity adjust

## **Features:**

- Non-Contact detection of AC voltage from 12VAC to 600VAC
- Sensitivity adjustment increases or reduces sensor trigger threshold
- Audible and visible voltage indication
- Self test function
- Small size with pocket clip
- Dimensions: 6.1 x 1.1 x 1" (155 x 28 x 25mm) Weight: 1.5oz (42g)
- Complete with pocket clip and four LR44 button batteries